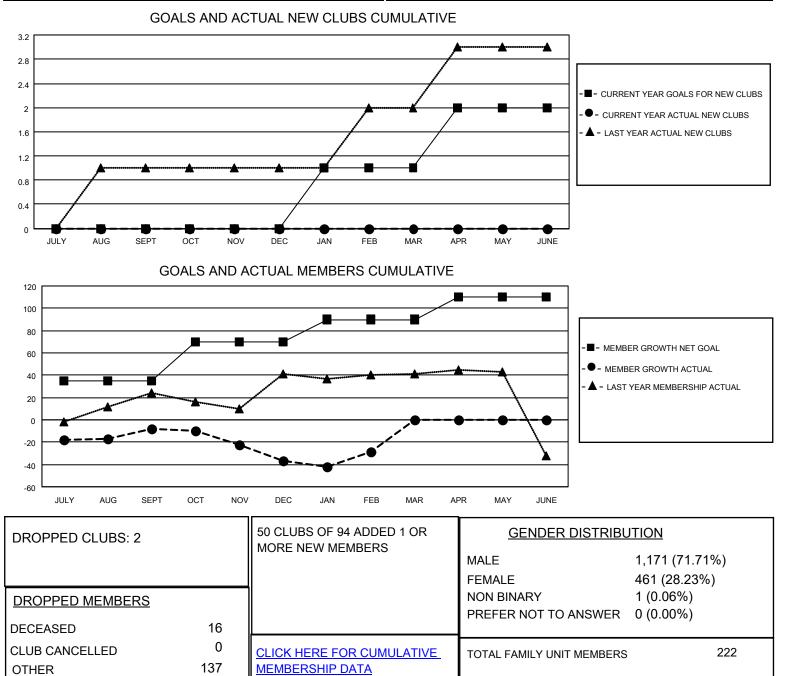

## LOCATION ENGLAND

District 105CW

Results as of: 2/28/2022

| Clubs                 |               |           |               | Members               |                       |                         |                                                    |
|-----------------------|---------------|-----------|---------------|-----------------------|-----------------------|-------------------------|----------------------------------------------------|
| RESULTS FOR 2021-2022 |               |           |               | RESULTS FOR 2021-2022 |                       |                         |                                                    |
| QUARTER               | NEW CLUB GOAL | NEW CLUBS | DROPPED CLUBS | QUARTER               | ER GROWTH NET<br>GOAL | MEMBER GROWTH<br>ACTUAL | DROPPED<br>MEMBERS ACTUAL<br>(including transfers) |
| JULY/AUG/SEPT         | 0             | 0         | 0             | JULY/AUG/SEPT         | 35                    | 48                      | 52                                                 |
| OCT/NOV/DEC           | 0             | 0         | 2             | OCT/NOV/DEC           | 35                    | 58                      | 75                                                 |
| JAN/FEB/MAR           | 1             | 0         | 0             | JAN/FEB/MAR           | 20                    | 38                      | 26                                                 |
| APR/MAY/JUNE          | 1             | 0         | 0             | APR/MAY/JUNE          | 20                    | 0                       | 0                                                  |